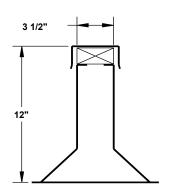

## pate equipment supports

es-1

| equipment support requirements |       |        |        |           |     |  |  |
|--------------------------------|-------|--------|--------|-----------|-----|--|--|
| quantity                       | style | nailer | nailer | * overall | tag |  |  |
|                                |       | length | width  | height    |     |  |  |
|                                | ES-1  | 2'-0"  | 2 x 4  | 12"       |     |  |  |
|                                | ES-1  | 3'-0"  | 2 x 4  | 12"       |     |  |  |
|                                | ES-1  | 4'-0"  | 2 x 4  | 12"       |     |  |  |
|                                |       |        |        |           |     |  |  |
|                                |       |        |        |           |     |  |  |
|                                |       |        |        |           |     |  |  |
|                                |       |        |        |           |     |  |  |