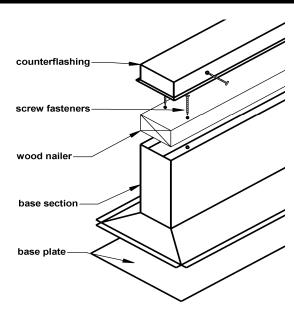

## standard construction

18 ga. galvanized steel, unitized construction with integral base plate, continuous welded corner seams, pressure treated wood nailer, counterflashing with screws. Internally re-inforced to conform with **pate** load bearing factors.